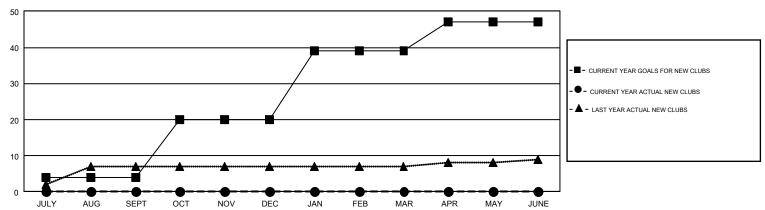

## REPORT DOES NOT INCLUDE CLUBS IN UNDISTRICTED AREAS.

| Clubs         |               |             |               | Members               |                           |                         |                                                    |  |
|---------------|---------------|-------------|---------------|-----------------------|---------------------------|-------------------------|----------------------------------------------------|--|
|               | RESULTS FOR   | R 2019-2020 |               | RESULTS FOR 2019-2020 |                           |                         |                                                    |  |
| QUARTER       | NEW CLUB GOAL | NEW CLUBS   | DROPPED CLUBS | QUARTER               | MEMBER GROWTH NET<br>GOAL | MEMBER GROWTH<br>ACTUAL | DROPPED<br>MEMBERS ACTUAL<br>(including transfers) |  |
| JULY/AUG/SEPT | 4             | 0           | 32            | JULY/AUG/SEPT         | 555                       | 262                     | 288                                                |  |
| OCT/NOV/DEC   | 16            | 0           | 0             | OCT/NOV/DEC           | 580                       | 0                       | 0                                                  |  |
| JAN/FEB/MAR   | 19            | 0           | 0             | JAN/FEB/MAR           | 645                       | 0                       | 0                                                  |  |
| APR/MAY/JUNE  | 8             | 0           | 0             | APR/MAY/JUNE          | 510                       | 0                       | 0                                                  |  |

## GOALS AND ACTUAL NEW CLUBS CUMULATIVE

| DROPPED CLUBS: 31  DROPPED MEMBERS |     | 87 CLUBS OF 1,135 ADDED 1 OR MORE<br>NEW MEMBERS | GENDER DISTR<br>MALE<br>FEMALE | 18,793 (62.59%)<br>11,231 (37.41%) |       |
|------------------------------------|-----|--------------------------------------------------|--------------------------------|------------------------------------|-------|
| DECEASED                           | 1   | CLICK HERE FOR CUMULATIVE                        | TOTAL FAMILY UNIT MEMBERS      |                                    | 1,993 |
| CLUB CANCELLED 0 OTHER 287         |     | MEMBERSHIP DATA                                  | FAMILY MEMBERS PAYING HALF     |                                    | 1,027 |
| TOTAL                              | 288 |                                                  | Dues                           |                                    |       |