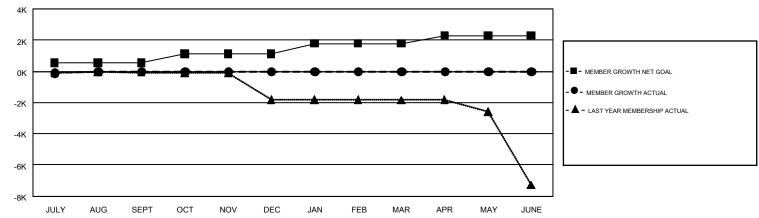

## REPORT DOES NOT INCLUDE CLUBS IN UNDISTRICTED AREAS.

| Clubs         |               |             |               | Members               |                           |                         |                                                    |  |
|---------------|---------------|-------------|---------------|-----------------------|---------------------------|-------------------------|----------------------------------------------------|--|
|               | RESULTS FOR   | R 2019-2020 |               | RESULTS FOR 2019-2020 |                           |                         |                                                    |  |
| QUARTER       | NEW CLUB GOAL | NEW CLUBS   | DROPPED CLUBS | QUARTER               | MEMBER GROWTH NET<br>GOAL | MEMBER GROWTH<br>ACTUAL | DROPPED<br>MEMBERS ACTUAL<br>(including transfers) |  |
| JULY/AUG/SEPT | 4             | 0           | 32            | JULY/AUG/SEPT         | 555                       | 262                     | 288                                                |  |
| OCT/NOV/DEC   | 16            | 0           | 0             | OCT/NOV/DEC           | 580                       | 0                       | 0                                                  |  |
| JAN/FEB/MAR   | 19            | 0           | 0             | JAN/FEB/MAR           | 645                       | 0                       | 0                                                  |  |
| APR/MAY/JUNE  | 8             | 0           | 0             | APR/MAY/JUNE          | 510                       | 0                       | 0                                                  |  |

## GOALS AND ACTUAL NEW CLUBS CUMULATIVE

| DROPPED CLUBS: 31  DROPPED MEMBERS |     | 87 CLUBS OF 1,135 ADDED 1 OR MORE<br>NEW MEMBERS | GENDER DISTR<br>MALE<br>FEMALE | 18,793 (62.59%)<br>11,231 (37.41%) |       |
|------------------------------------|-----|--------------------------------------------------|--------------------------------|------------------------------------|-------|
| DECEASED                           | 1   | CLICK HERE FOR CUMULATIVE                        | TOTAL FAMILY UNIT MEMBERS      |                                    | 1,993 |
| CLUB CANCELLED 0 OTHER 287         |     | MEMBERSHIP DATA                                  | FAMILY MEMBERS PAYING HALF     |                                    | 1,027 |
| TOTAL                              | 288 |                                                  | Dues                           |                                    |       |